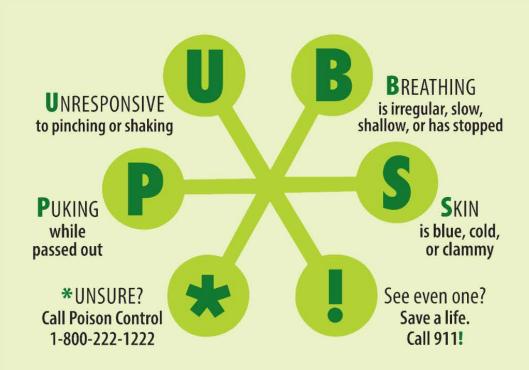

## Alcohol overdose can have any ONE of these four PUBS signs

Learn about Gordie's story 🔆 gordie.org